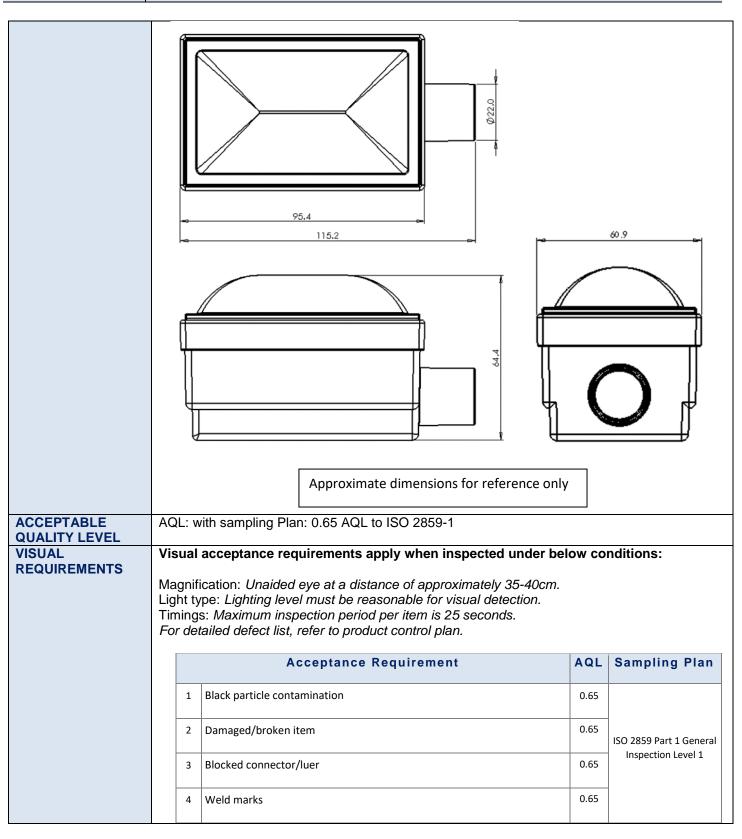

# Oxygen Concentrator Filter

| PRODUCT<br>DESCRIPTION     | Inlet / Outlet Connectors: 22mm Male connector. Approx. dimensions: 115.2mm length x 60.9mm width x 64.4mm height. Weight: 62gm (approx.). Unidirectional Filter.                                          |
|----------------------------|------------------------------------------------------------------------------------------------------------------------------------------------------------------------------------------------------------|
| MANUFACTURER<br>NAME       | GVS Filter Technology UK NFC House Vickers Industrial Estate Mellishaw Lane, Morecambe Lancashire LA3 3EN - United Kingdom                                                                                 |
|                            | Information Tel. +44 (0) 1524 847600 e-mail: gvsuk@gvs.com                                                                                                                                                 |
| INTENDED USE / APPLICATION | Pre-filter for use within oxygen concentrator machines, to filter the air entering the device.                                                                                                             |
| CLASS OF THE PRODUCT       | Disposable medical device - Class I<br>Rule 1 Annex VIII MDR 2017/745                                                                                                                                      |
| MATERIALS                  | Filter media: Glass Microfibre Media, White Polyurethane foam (PU) Frame/Housing Polymer: Bronze Tinted Acrylonitryle Butadiene Styrene (ABS) Colour: Bronze Other insert(s): Polyolefin Hot Melt Adhesive |
|                            | Regulatory Documentation Required:  - Biocompatibility according ISO 10993-1  - ROHS  - BSE/TSE  - DEHP plasticizer Free and latex free  - Aging  - REACH  - Conflict minerals                             |
| PRODUCT<br>CHARACTERISTICS | Appearance/Visual As shown on drawing.                                                                                                                                                                     |

| Product P/N | 4100/92                    | Mod. 984A |
|-------------|----------------------------|-----------|
| Description | Oxygen Concentrator Filter | Rev. 06   |

|                                            | Physical/Mechanical Approx. dimensions: 115.2mm length x 60.9mm width x 64.4mm height. Weight: 62gm (approx.) Interfaces (ex: Input / Output connectors): 22mm Male connector Operating temperature Range: N/A Storage temperature Range: 5 °C to 40 °C Unidirectional Filter.  Biological Pyrogenicity: <0.3 EU/ml Biocompatibility to ISO10993 Category - Surface device Contact - Skin Contact Duration - <24hrs  Functional Air Flow Rate: 30l/min, 60l/min, 90l/min Fittration Efficiency: NaCl Filter Efficiency @ 30L/min using TSI 8130: Min. 99.94% (REP: 2013/20 with Factor of Safety applied to Min.) Pressure Drop: Flow Resistance @ 30L/min in accordance with EN ISO 9360-1: Max. 334Pa Flow Resistance @ 60L/min in accordance with EN ISO 9360-1: Max. 1169Pa Flow Resistance @ 90L/min in accordance with EN ISO 9360-1: Max. 2398Pa (REP: 2014/20 with 10% Safety Margin applied to Max.) Internal Volume: N/A Operating Lifetime: Refer to Instructions for Use. Shell Lifetime: 5 years from the date of manufacture.  Cleanliness Device assembled within Class 8 Cleanroom. |
|--------------------------------------------|-----------------------------------------------------------------------------------------------------------------------------------------------------------------------------------------------------------------------------------------------------------------------------------------------------------------------------------------------------------------------------------------------------------------------------------------------------------------------------------------------------------------------------------------------------------------------------------------------------------------------------------------------------------------------------------------------------------------------------------------------------------------------------------------------------------------------------------------------------------------------------------------------------------------------------------------------------------------------------------------------------------------------------------------------------------------------------------------------------|
| INSTRUCTIONS / WARNINGS                    | Multi-language IFU available.                                                                                                                                                                                                                                                                                                                                                                                                                                                                                                                                                                                                                                                                                                                                                                                                                                                                                                                                                                                                                                                                       |
| PRODUCT SHELF<br>LIFE                      | 5 years from the date of manufacture.  Expiration date and date of manufacture are detailed on the product labelling.                                                                                                                                                                                                                                                                                                                                                                                                                                                                                                                                                                                                                                                                                                                                                                                                                                                                                                                                                                               |
| STERILIZATION                              | N/A                                                                                                                                                                                                                                                                                                                                                                                                                                                                                                                                                                                                                                                                                                                                                                                                                                                                                                                                                                                                                                                                                                 |
| APPLICABLE<br>STANDARDS AND<br>REGULATIONS | Product Certification required: - CE mark - FDA                                                                                                                                                                                                                                                                                                                                                                                                                                                                                                                                                                                                                                                                                                                                                                                                                                                                                                                                                                                                                                                     |

| Product P/N | 4100/92                    | Mod. 984A |
|-------------|----------------------------|-----------|
| Description | Oxygen Concentrator Filter | Rev. 06   |

| Product P/N                                 | 4100/92<br>Mod. 984A                                                                                                                                                                                                                                              |     |                                                                                                                                        | Mod. 984A |                  |  |
|---------------------------------------------|-------------------------------------------------------------------------------------------------------------------------------------------------------------------------------------------------------------------------------------------------------------------|-----|----------------------------------------------------------------------------------------------------------------------------------------|-----------|------------------|--|
| Description                                 | Оху                                                                                                                                                                                                                                                               | ger |                                                                                                                                        | Rev. 06   |                  |  |
|                                             |                                                                                                                                                                                                                                                                   |     |                                                                                                                                        |           |                  |  |
|                                             |                                                                                                                                                                                                                                                                   | 5   | Short fill moulding                                                                                                                    | 0.65      |                  |  |
|                                             |                                                                                                                                                                                                                                                                   | 6   | Rough surface or edges                                                                                                                 | 0.65      |                  |  |
|                                             |                                                                                                                                                                                                                                                                   | 7   | Pronounced injection gate                                                                                                              | 0.65      |                  |  |
|                                             |                                                                                                                                                                                                                                                                   | 8   | Deformation/distortion                                                                                                                 | 0.65      |                  |  |
|                                             |                                                                                                                                                                                                                                                                   | 9   | Crack                                                                                                                                  | 0.65      |                  |  |
|                                             |                                                                                                                                                                                                                                                                   | 10  | Oil/grease                                                                                                                             | 0.65      |                  |  |
|                                             |                                                                                                                                                                                                                                                                   | 11  | Wrong colour                                                                                                                           | 0.65      |                  |  |
|                                             |                                                                                                                                                                                                                                                                   | 12  | Weld fault                                                                                                                             | 0.65      |                  |  |
| GENERAL SAFETY AND PERFORMANCE REQUIREMENTS | Special characteristic: Product characteristic which can affect safety or compliance with regulations, fit, function, performance or subsequent processing of product.  Special Characteristic # 01:  Flow Resistance @ 30L/min in accordance with EN ISO 9360-1, |     |                                                                                                                                        |           |                  |  |
|                                             | Flow Resistance @ 60L/min in accordance with EN ISO 9360-1, Flow Resistance @ 90L/min in accordance with EN ISO 9360-1.                                                                                                                                           |     |                                                                                                                                        |           |                  |  |
|                                             |                                                                                                                                                                                                                                                                   |     |                                                                                                                                        |           |                  |  |
|                                             |                                                                                                                                                                                                                                                                   |     | I Characteristic # 02: NaCl Filter Efficiency @ 30L/min using I 13274-7.                                                               | r TSI 813 | 30 in accordance |  |
|                                             |                                                                                                                                                                                                                                                                   |     | n describes the properties of product above indicated. The aterial description, drawing references, defect specification requirements. |           |                  |  |