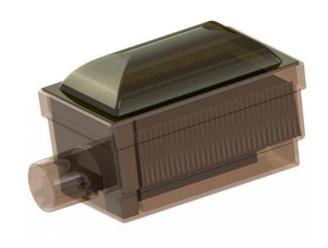

# Oxygen Concentrator Filter

| PRODUCT<br>DESCRIPTION     | Inlet / Outlet Connectors: 22mm Male connector. Approx. dimensions: 115.2mm length x 60.9mm width x 64.4mm height. Weight: 62gm (approx.). Unidirectional Filter.                                          |
|----------------------------|------------------------------------------------------------------------------------------------------------------------------------------------------------------------------------------------------------|
| MANUFACTURER<br>NAME       | GVS Filter Technology UK NFC House Vickers Industrial Estate Mellishaw Lane, Morecambe Lancashire LA3 3EN - United Kingdom                                                                                 |
|                            | Information Tel. +44 (0) 1524 847600 e-mail: gvsuk@gvs.com                                                                                                                                                 |
| INTENDED USE / APPLICATION | Pre-filter for use within oxygen concentrator machines, to filter the air entering the device.                                                                                                             |
| CLASS OF THE PRODUCT       | Disposable medical device - Class I<br>Rule 1 Annex VIII MDR 2017/745                                                                                                                                      |
| MATERIALS                  | Filter media: Glass Microfibre Media, White Polyurethane foam (PU) Frame/Housing Polymer: Bronze Tinted Acrylonitryle Butadiene Styrene (ABS) Colour: Bronze Other insert(s): Polyolefin Hot Melt Adhesive |
|                            | Regulatory Documentation Required:  - Biocompatibility according ISO 10993-1  - ROHS  - BSE/TSE  - DEHP plasticizer Free and latex free  - Aging  - REACH  - Conflict minerals                             |
| PRODUCT<br>CHARACTERISTICS | Appearance/Visual As shown on drawing.                                                                                                                                                                     |