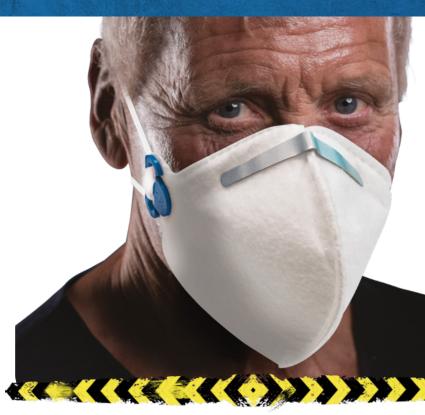

# SEGRE FOLDABLE MASK FFP3 F31000





### **Protection**

Protects and tested for any dust of 0.6  $\mu$  with minimal efficiency of 99%

#### Certification

Conforms to EN149:2001 + A1:2009 : FFP3 R D Certified by BSI, CE 2797

## Shelf life

5 years

**Production** United Kingdom

#### **Materials**

Latex Free Rubber Elastics ABS plastic parts Elecrostatic filter media layers in meltblown polypropylene with PET support Alluminium Nose piece Comfort foam in polyurethane



Individually bagged



## **Front Opening**



#### Performance (test conducted by BSI, results in average):

#### Test 1

Penetration test (filtration) at 95L per min

| Sodium chloride | Parafin Oil | Limit allowed |
|-----------------|-------------|---------------|
| 0.05%           | 0.18%       | 1%            |

Test 2

| Breathing Resistance  |           |           |            |
|-----------------------|-----------|-----------|------------|
| (in mbar)             | 30L p min | 95L p min | 160L p min |
| Inhalation Resistance | 0.39      | 1.21      | х          |
| Exhalation resistance | Х         | х         | 1.95       |
| Limit allowed         | 1         | 3         | 3          |

Test 3

Carbon Dioxide content of inhalation air

|               | CO <sub>2</sub> |
|---------------|-----------------|
| Test