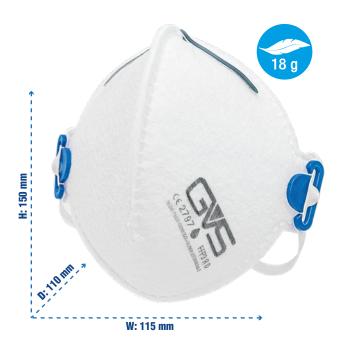

# SEGRE FOLDABLE MASK FFP3 F31000

#### **Materials**

Latex Free Rubber Elastics ABS plastic parts Elecrostatic filter media layers in meltblown polypropylene with PET support Alluminium Nose piece Comfort foam in polyurethane

Individually bagged

## **Front Opening**